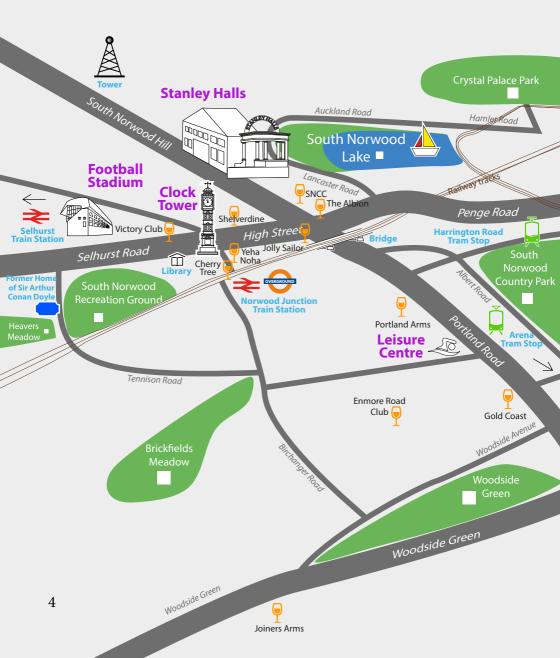

# **LOCAL MAP & VENUES**

# South Norwood's Parks, Pubs and Other Places of Interest